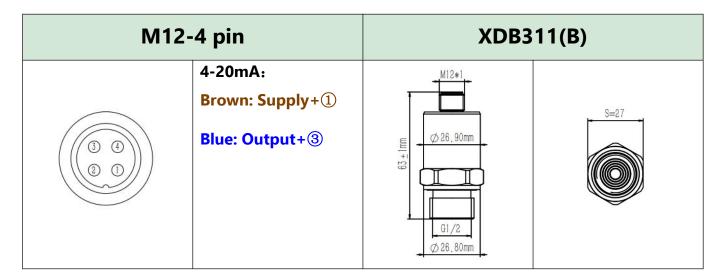

#### **Parameters**

| Pressure range                       | -1~30 bar /-50-50mbar | Accuracy            | ±0.5%FS              |
|--------------------------------------|-----------------------|---------------------|----------------------|
| Input voltage                        | DC 9~36(24)V          | Long-term stability | ≤±0.2% FS/year       |
| Output signal                        | 4-20mA                | Response time       | ≤3ms                 |
| Thread                               | G1/2 Din3852 open     | Overload pressure   | 150% FS              |
| Electrical connector                 | M12*1 (4-pin)         | Burst pressure      | 200% FS              |
| Insulation resistance                | >100 MΩ at 500V       | Cycle life          | 500,000 times        |
| Operating temperature                | -40 ~ 85 ℃            | Housing material    | 304 stainless steel  |
| Compensation temperature             | -20 ~ 80 ℃            | Diaphragm material  | 316L stainless steel |
| Operating current                    | ≤3mA                  | Protection class    | IP67                 |
| Temperature drift (zero&sensitivity) | ≤±0.03%FS/ °C         | Weight              | ≈0.20kg              |

Dimensions(mm) & electrical connection